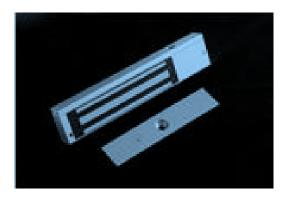

## **ALGATEC UL275-SL 600lbs Single Magnetic Lock (Monitored Version)**

## **Specification:**

Magnet Size :  $250 \times 42 \times 26 \text{ mm}$ 

Armature Size :  $180 \times 38 \times 11 \text{ mm}$ 

Holding Force : Up to 600lbs

Current Drain : 480mA±10%/12Vdc /

240mA±10%/24Vdc