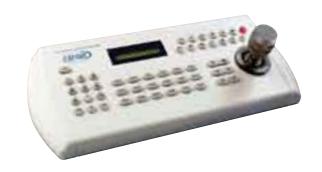

## FASTRAX SERIES ACCESSORIES

**CPT-FTD2404CZ** – Full system keyboard controller for CPT-FTD360 Series and CPT-FTD355.

This keyboard is laid out with user-friendly design for efficient operator control. Two keyboards may also be configured into a system when more than one operator is required.