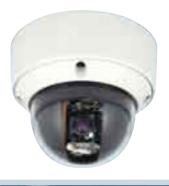

## FASTRAX PAN-TILT-ZOOM DOME CAMERA

CPT-FTD360 – High-resolution PTZ color dome camera, 18X optical zoom; 12X digital zoom.

CPT-FTD36ODN – High-resolution PTZ day/night dome camera, 18X optical zoom; 12X digital zoom.

CPT-FTD366DN – High-resolution PTZ day/night dome camera, 26X optical zoom; 12X digital zoom.

VANDAL-RESISTANT PAN-TILT-ZOOM MINITRAX DOME CAMERA

**CPT-FTD355** – Versatile indoor/outdoor vandal-resistant dome camera.