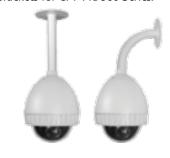

CPT-FTD3O2 – Indoor enclosure includes wall and pendant mounting brackets for CPT-FTD360 Series.

CPT-HCM150 – Corner mount adapter brackets for CPT-FTD360 Series.

**CPT-FTD/SD –** Smoked dome option for CPT-FTD360 Series.

CPT-FTD12JB – RS422 junction box for CPT-FTD360 Series and CPT-FTD355. Included with the CPT-FTD2404CZ keyboard.

CPT-FTD355HK – Heater kit for CPT-FTD355.

CPT-FTD302SH – Outdoor enclosure includes heater, blower and mounting brackets for CPT-FTD360 Series.

**CPT-HCM151** – Pole mount adapter brackets for CPT-FTD360 Series.

**CPT-FTD251** – Indoor flush mount kit for CPT-FTD360 Series.

CPT-FTD251/S - With smoke dome.

CPT-FTD/WCM – Wall and ceiling mounting brackets for CPT-FTD355.