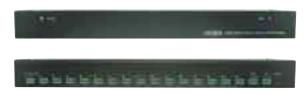

## Communication:

- ▶ Dome communication max 32
- ▶ Multiplexer communication max 255
- ▶ DVR communication max 99

This distribution unit is a 16-channel RS-422 transmit-only distributor. The CPT-FTD422DA allows for a star configuration of PTZ cameras.

- ► Two 3-position screw terminal connectors, providing an input from a keyboard and an output for an additional daisy-chained distribution unit
- ► Sixteen 3-position screw terminal connectors used to output RS-422 transmit signal
- ▶ Power source: 12 VDC input