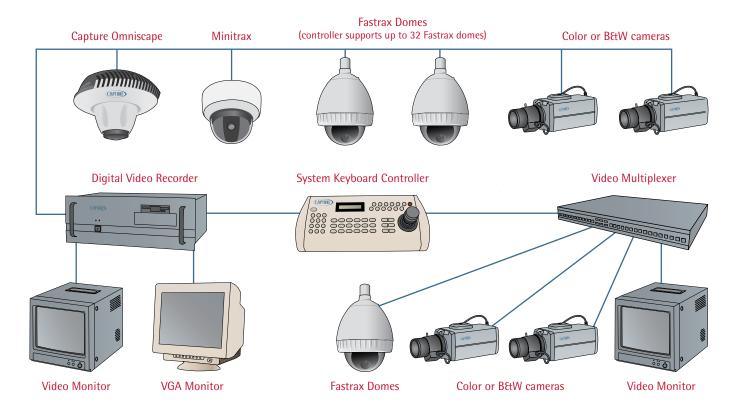

## FASTRAX SERIES ACCESSORIES

## FASTRAX PAN-TILT-ZOOM DOME CAMERA

CPT-FTD360 – High-resolution PTZ color dome camera, 18X optical zoom; 12X digital zoom.

CPT-FTD36ODN – High-resolution PTZ day/night dome camera, 18X optical zoom; 12X digital zoom.

CPT-FTD366DN – High-resolution PTZ day/night dome camera, 26X optical zoom; 12X digital zoom.

VANDAL-RESISTANT PAN-TILT-ZOOM MINITRAX DOME CAMERA

**CPT-FTD355** – Versatile indoor/outdoor vandal-resistant dome camera.

## FASTRAX SERIES ACCESSORIES

**CPT-FTD2404CZ** – Full system keyboard controller for CPT-FTD360 Series and CPT-FTD355.

This keyboard is laid out with user-friendly design for efficient operator control. Two keyboards may also be configured into a system when more than one operator is required.