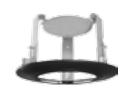

**CPT-HCM151** – Pole mount adapter brackets for CPT-FTD360 Series.

**CPT-FTD251** – Indoor flush mount kit for CPT-FTD360 Series.

CPT-FTD251/S - With smoke dome.

CPT-FTD/WCM – Wall and ceiling mounting brackets for CPT-FTD355.